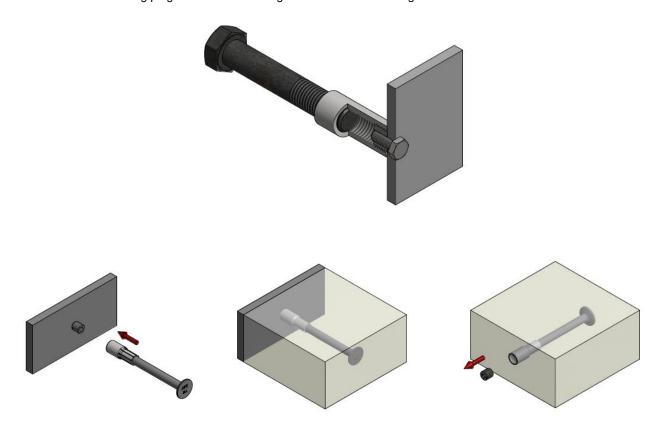

#### **DOUBLE METRIC MOUNTING PLUG-SN**

The double metric mounting plug SN is used for fixing the anchors or the lifting sockets to the formwork with a screw.