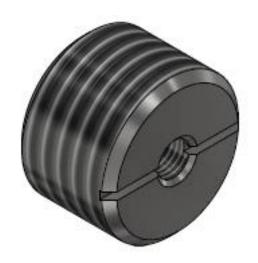

#### **DOUBLE METRIC MOUNTING PLUG-SN**

The double metric mounting plug SN is used for fixing the anchors or the lifting sockets to the formwork with a screw.